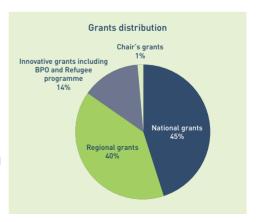

## Financial report

for the year ending 31 March 2004

Grants this year totalled \$2.99 million - an increase from \$2.71 million in the previous year.

There were 751 applications and 570 grants. Grants to regional organisations averaged \$3,000, and those to national organisations \$13,000. Grants ranged in size from \$200 to \$180,000 for the J R McKenzie Youth Education Fund

Grants were made to national and regional organisations, as well as to projects supported for their innovative focus:

Just under a quarter of all applicant groups were making their first application to the Trust. Most of these organisations were less than two years old.