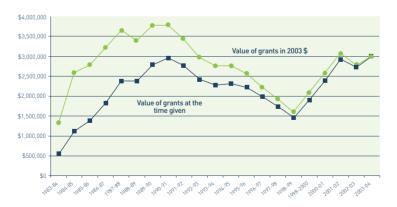

## A full set of audited accounts is available from the office.

The amount the Trust has been able to give in grants has fluctuated over the last two decades:

VALUE OF GRANTS 1983-2003
Actual and adjusted to 2003 value (using Consumer Price Index)