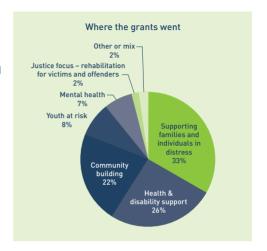

The Trust made grants to organisations assisting a wide range of people:

Three guarters of grants assisted with core operating costs, including salaries, rent, volunteer costs, etc. Organisations working specifically for and with Maori

received 3.2% of the amount. Pacific Island groups 3.3%, and 7.2% went to groups working specifically with other ethnic communities including refugees. Thirty-two percent of funds went to projects focused on children and youth, but only 2% went towards senior citizens